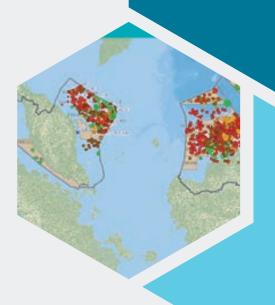

### **GIS-IT Application & System Development**

Leveraging cutting-edge ideas, knowledge, and technology to reimagine location for GIS application services and business solutions.

### Spatial Analytics and Business Intelligence (BI)

To explore, find, and improve data and turn raw data into valuable information by utilize a set of intuitive analysis and smart mapping.