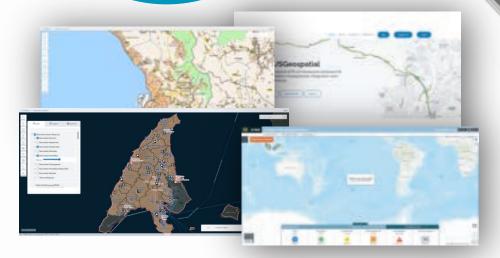

# **SYSTEM DEVELOPMENT**

**GIS-IT Applications & System Development System Integration Telemetric Monitoring & Decision Support System for Management** 

### **GIS-IT Application & System Development**

Leveraging cutting-edge ideas, knowledge, and technology to reimagine location for GIS application services and business solutions.

## **System Integration**

Streamline workflows and propel digital transformation using corporate integration and data interoperability to update processes, technologies, capabilities, and cost efficiency across many platforms.